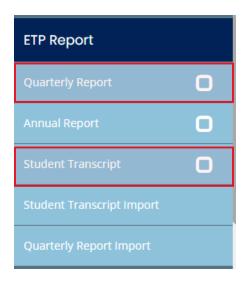

STEP 3: TO ENTER STUDENTS INDIVIDUALLY: Select the desired report.

- Entry tool #1 Quarterly Report is for the Quarterly Report data and is required for all applications.
- Import tool #2 Student Transcript Import is only required for Private Career School application.

**STEP 4: TO IMPORT STUDENT DATA**: Select the desired import tool.

- Import tool #1 Student Transcript Import is for the Student Transcript data and is only required for Private Career School applications.
- Import tool #2 Quarterly Report Import is required for all applications.