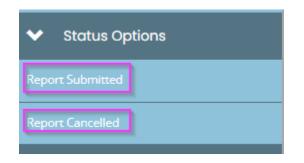

STEP 5: Once all student data has been uploaded and/or input, scroll down the lefthand navigation menu to the **Status Options** section. Select **'Report Submitted'** to submit your quarterly report for review. To cancel the quarterly report, select 'Report Cancelled'.