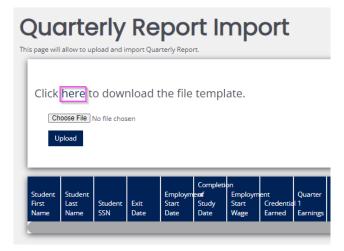

To access the template for upload, select the word "here"

Select "Choose File" to select the desired file for upload. Once attached, click the 'Upload' button.