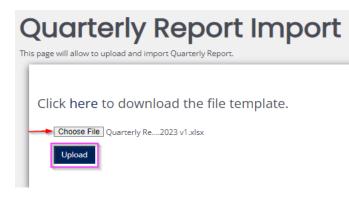

To access the template for upload, select the word "here"

Select "Choose File" to select the desired file for upload. Once attached, click the 'Upload' button.