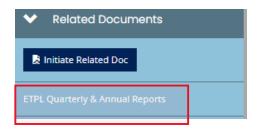

**STEP 2:** Once on your document, scroll down to the bottom of the navigation menu on the lefthand side to the **Related Documents** section. Click on the **'Initiate Related Document'** button.

Page | 1